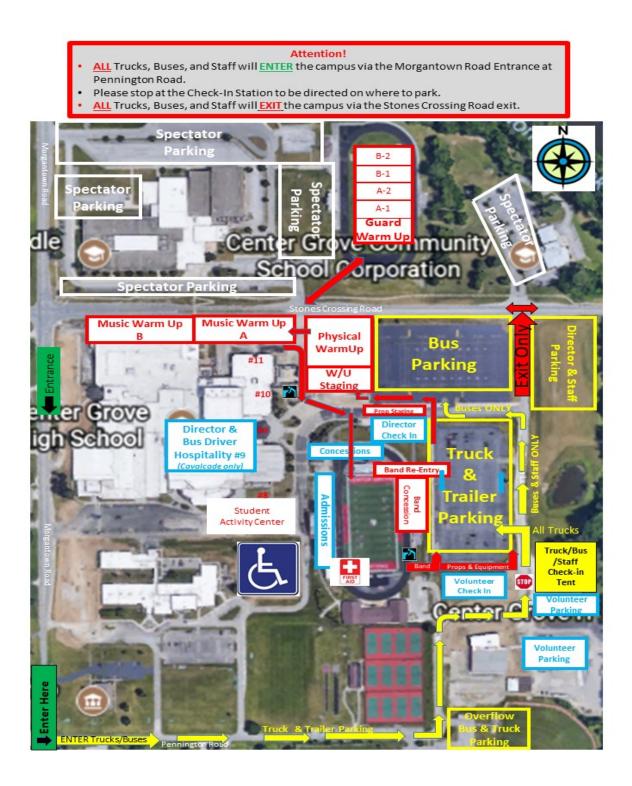

# All Trucks, Buses, and Staff Parking - Same as Last Year

- Traffic will be one way! See provided map.
- All trucks, buses, and staff vehicles will enter off Morgantown Rd to Pennington Rd
- There will be no access from Stones Crossing Rd
- MapQuest Address: 2929 S. Morgantown Rd Greenwood, IN 46143
  Pennington Road is just South of this address
- Head east on Pennington Road, past the football stadium & tennis courts.
  Volunteers will direct you where to park.
- Hospitality is located through door #9 to the Hall of Excellence (west of football stadium). Staff and driver wristbands will be issued to director at director check in and must be visible for admission to this area.

# **Possible Traffic Restrictions**

- 465 westbound (on the southside) could be closed between 165 & 170
  - Suggested route from the east side of 465:
    - I-70W to Harding Street/IN-37
- Smith Valley Road could be closed at US31
  - Suggested route from I-65:
    - Take Whiteland Road (exit 95) to Morgantown Road

# **Spectator Parking**

Parking is located at the following addresses. See provided map.

- Middle School & Elementary School 2455 S. Morgantown Rd, Greenwood, IN 46143
- The Academy 2911 S. Morgantown Rd, Greenwood, IN 46143
- Education Service Center 4800 Stones Crossing Rd, Greenwood, IN 46143

# Handicap Parking

- Enter off Morgantown Rd to Pennington Rd and follow the Handicap Signs
- MapQuest Address: 2929 S. Morgantown Rd Greenwood, IN 46143
  - Pennington Road is just South of this address