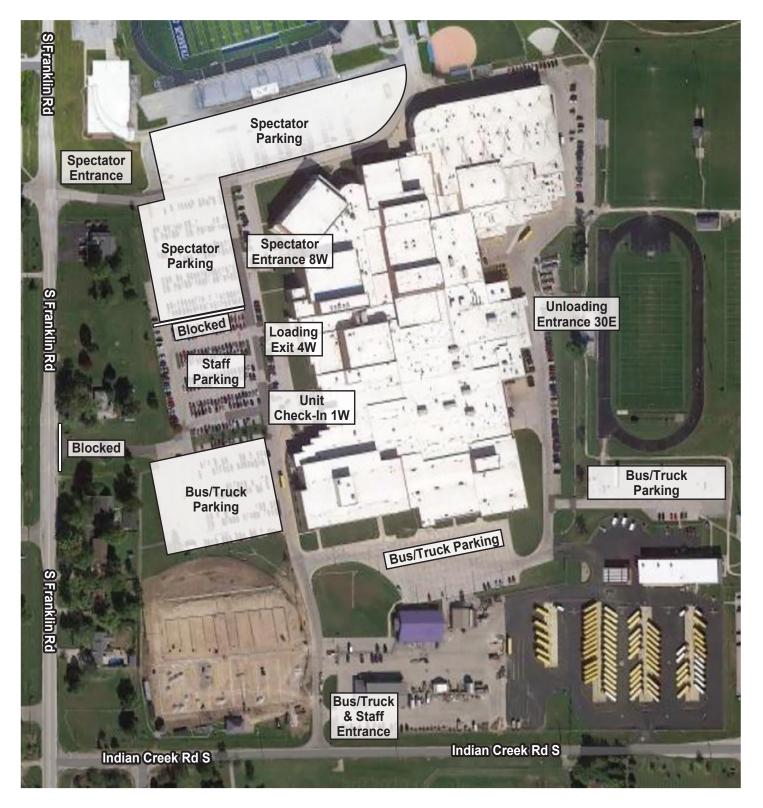

#### SPECTATOR ENTRANCE/ADMISSION

Spectators will enter and exit the building via the "PERFORMANCE ENTRANCE", door 8W, on the west side of the building. See attached map for details.

General Admission: \$7 Children under 5: \$3 Infant in Lap: Free

## Address

Franklin Central High School 6215 S Franklin Rd Indianapolis, IN 46259

## **Spectator Parking**

Enter off of Franklin Rd, near the football stadium. Parking will be along the north and west sides of the building.

## **Spectator Entrance**

Door 8W, labeled the "PERFORMANCE ENTRANCE"